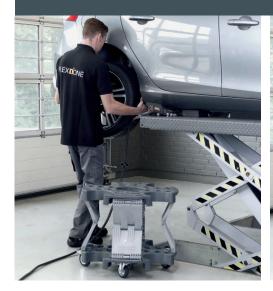

## THE MOST ERGONOMIC WHEEL TROLLEY TO WORK WITH!

Wheel Trolley Easy Lift is our brand new invention. It is the most ergonomic variant within our range of Wheel Trolleys.

It is an elevated Wheel Trolley, which, with the help of springs, raises and lowers in relation to load. A brilliant feature, when you wish to save yourself for heavy lifting and relieve knees and back.

The trolley is intended for 4 wheels and may be used for, amongst others, the mounting and dismounting of wheels, at tyre racks and as an ergonomically correct transfer to the tyre changing machine.

Wheel Trolley Easy Lift can - with just a small investment – improve the work environment considerably when handling tyres.