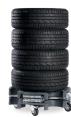

## THE MOST ERGONOMIC WHEEL TROLLEY TO WORK WITH!

Wheel Trolley Easy Lift is our brand new invention. It is the most ergonomic variant within our range of Wheel Trolleys.

It is an elevated Wheel Trolley, which, with the help of springs, raises and lowers in relation to load. A brilliant feature, when you wish to save yourself for heavy lifting and relieve knees and back.

The trolley is intended for 4 wheels and may be used for, amongst others, the mounting and dismounting of wheels, at tyre racks and as an ergonomically correct transfer to the tyre changing machine.

Wheel Trolley Easy Lift can - with just a small investment – improve the work environment considerably when handling tyres.

#### **FEATURES**

- Adjusts height in relation to the load
- Designed for 4 wheels and may be used for, amongst others, the mounting/dismounting of wheels
- Supplied with wheel brakes on 2 casters
- Improves ergonomics when handling tyres
- Stackable up to 4 pcs., hereby the 2 lower ones fold together