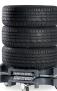

## THE MOST ERGONOMIC WHEEL TROLLEY TO WORK WITH!

Wheel Trolley Easy Lift is our brand new invention. It is the most ergonomic variant within our range of Wheel Trolleys.

It is an elevated Wheel Trolley, which, with the help of springs, raises and lowers in relation to load. A brilliant feature, when you wish to save yourself for heavy lifting and relieve knees and back.

The trolley is intended for 4 wheels and may be used for, amongst others, the mounting and dismounting of wheels, at tyre racks and as an ergonomically correct transfer to the tyre changing machine.

Wheel Trolley Easy Lift can - with just a small investment – improve the work environment considerably when handling tyres.

#### **FEATURES**

- Adjusts height in relation to the load
- Designed for 4 wheels and may be used for, amongst others, the mounting/dismounting of wheels
- Supplied with wheel brakes on 2 casters
- Improves ergonomics when handling tyres
- Stackable up to 4 pcs., hereby the 2 lower ones fold together