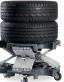

## THE MOST ERGONOMIC WHEEL TROLLEY TO WORK WITH!

Wheel Trolley Easy Lift is our brand new invention. It is the most ergonomic variant within our range of Wheel Trolleys.

It is an elevated Wheel Trolley, which, with the help of springs, raises and lowers in relation to load. A brilliant feature, when you wish to save yourself for heavy lifting and relieve knees and back.

The trolley is intended for 4 wheels and may be used for, amongst others, the mounting and dismounting of wheels, at tyre racks and as an ergonomically correct transfer to the tyre changing machine.

Wheel Trolley Easy Lift can - with just a small investment – improve the work environment considerably when handling tyres.

#### **FEATURES**

- Adjusts height in relation to the load
- Designed for 4 wheels and may be used for, amongst others, the mounting/dismounting of wheels
- Supplied with wheel brakes on 2 casters
- Improves ergonomics when handling tyres
- Stackable up to 4 pcs., hereby the 2 lower ones fold together