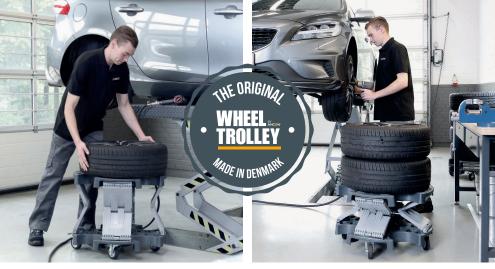

## THE MOST ERGONOMIC WHEEL TROLLEY TO WORK WITH!

Wheel Trolley Easy Lift is our brand new invention. It is the most ergonomic variant within our range of Wheel Trolleys.

It is an elevated Wheel Trolley, which, with the help of springs, raises and lowers in relation to load. A brilliant feature, when you wish to save yourself for heavy lifting and relieve knees and back.

The trolley is intended for 4 wheels and may be used for, amongst others, the mounting and dismounting of wheels, at tyre racks and as an ergonomically correct transfer to the tyre changing machine.

Wheel Trolley Easy Lift can - with just a small investment – improve the work environment considerably when handling tyres.

#### **FEATURES**

- Adjusts height in relation to the load
- Designed for 4 wheels and may be used for, amongst others, the mounting/dismounting of wheels
- Supplied with wheel brakes on 2 casters
- Improves ergonomics when handling tyres
- Stackable up to 4 pcs., hereby the 2 lower ones fold together