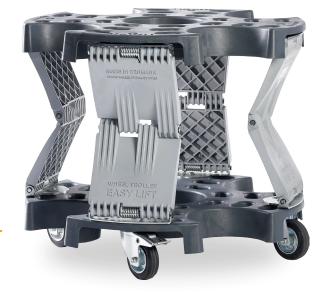

#### **FEATURES**

- Adjusts height in relation to the load
- Designed for 4 wheels and may be used for, amongst others, the mounting/dismounting of wheels
- Supplied with wheel brakes on 2 casters
- Improves ergonomics when handling tyres
- Stackable up to 4 pcs., hereby the 2 lower ones fold together