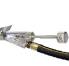

# XDX / XDZ

**Over Inflator** 

The XDX/XDZ models are specifically designed for the tyre fitting industry.

The desired over-pressure value can be set in the top display and the final pressure in the lower display.

The automatic process will inflate to the over-pressure setting, then deflate to the final pressure setting.

The XDZ is a high flow model and can be used for inflating large or multiple tyres.

Contact Airtec Corporation for further technical information.