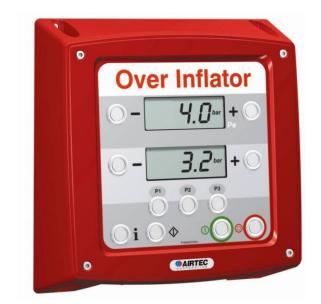

# XDX / XDZ

**Over Inflator** 

The XDX/XDZ models are specifically designed for the tyre fitting industry.

The desired over-pressure value can be set in the top display and the final pressure in the lower display.

The automatic process will inflate to the over-pressure setting, then deflate to the final pressure setting.

The XDZ is a high flow model and can be used for inflating large or multiple tyres.

Contact Airtec Corporation for further technical information.

#### Pressure Hold Time

Purge function for Nitrogen Inflation

Emergency Stop Control

Large Backlit LCD

## Technical Specifications

| Construction          | : Diecast aluminium wall/surface mount enclosure (IP66)                                   |
|-----------------------|-------------------------------------------------------------------------------------------|
| Dimension             | : 269W x 285H x 106D mm                                                                   |
| Power requirements    | : 220V-240VAC (optional 12VDC or 100~120VAC)                                              |
| Units of measurement  | : psi / kPa / bar / kg/cm²                                                                |
| Operating range       | : 5-145 psi, 35-1000 kPa, 0.3-10.0 bar, 0.4-10.2 kg/cm²                                   |
| Reading precision     | : 1 psi / 5 kPa / 0.1 bar / 0.1 kg/cm²                                                    |
| Accuracy              | : Up to ± 0.5% FS                                                                         |
| Operating temperature | : 0℃ to +60℃ [32℉ to 140℉] (without heater)<br>: -20℃ to +60℃ [-4℉ to 140℉] (with heater) |