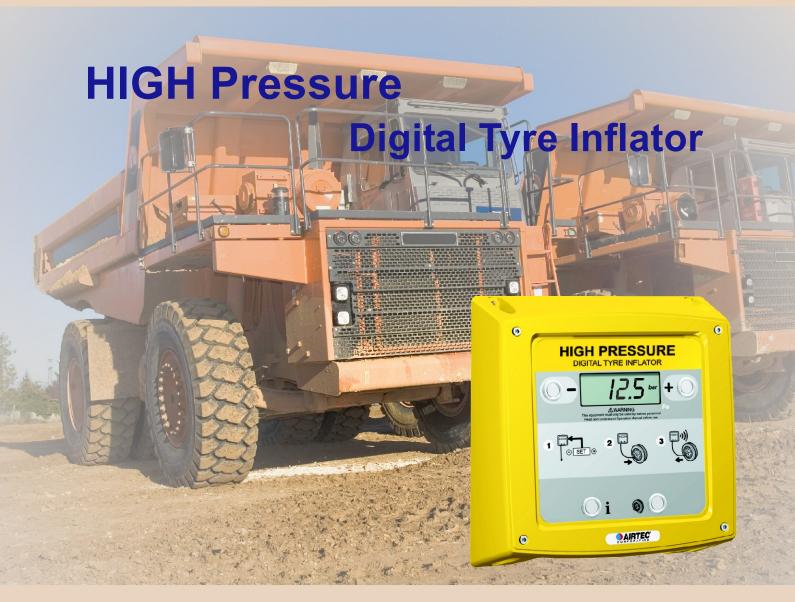

# XHB

The XHB is capable of achieving a flow rate of more than 3,000 litres/min and is specifically designed for quick inflation of large (OTR) tyres to a maximum pressure of 12.5 bar.

When use with a 4-way manifold kit, it can inflate multiple tyres simultaneously.

Suitable for use with standard or large bore valves and core extraction tools.

1/2" High Flow Valve

High Speed Inflation

Able to Inflate Multiple Tyres

Improves Productivity

Rugged and Durable Diecast Aluminium Enclosure

Large Backlight LCD Display

Vandal Resistant Mechanical Switches

Nitrogen Compatible

International Approvals

The world's largest range of digital tyre inflation equipment