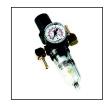

## **Accessories - Supplied Separately**

Manifold Kit - 4 Way

Core Removal Tool

Air Filter / Auto-Drain / Regulator

3/8" Steel Wire Braided Hose