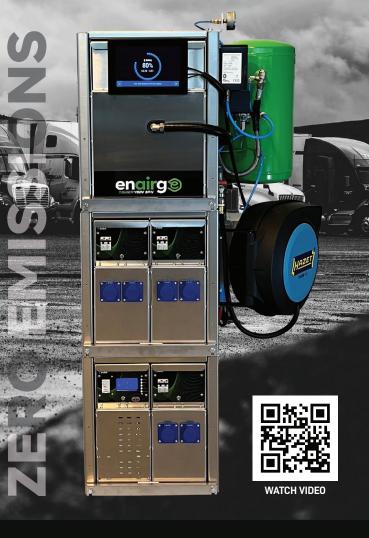

# enairg®

## ETOWER MOBILE TRUCK SERVICE

### Why choose us?

 $\checkmark$ 

 $\bigcirc$ 

 $\bigcirc$ 

Return of Investment within only 6 months of use!

No generator means no fumes, gasses or excessive noise.

Light weight design (250kg)

Charge AC/DC, DC/DC, or solar (optional)

#### **Standard specs**

| Inverter           |                             |
|--------------------|-----------------------------|
| Voltage output     | 400V AC 3Ph                 |
| Power output       | 6000W                       |
| Charging time      | 1.5 hours                   |
| Battery            |                             |
| Capacity           | 5.6 kWh                     |
| Range              | 15 tires*                   |
| Capacity extension | $\leq$ 16.8 kWh (45 tires*) |
| Compressor         |                             |
| Pressure           | 12Bar                       |
| Capacity           | 350L/m                      |
| Tire filling time  | 4m 56s*                     |
| Noise level        | 79 dB                       |
|                    |                             |

\*demount, mount & inflate | calculated with tire 445/50R22.5 8,3Bar (120PSI)