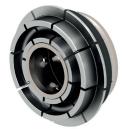

Clamping range 54 - 62 mm

Clamping range 62 - 70 mm

Clamping range 70 - 78 mm

Use of the DuoExpert (in combination with type clamping plates and SoftGrip)