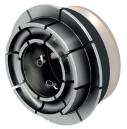

Clamping range 54 - 62 mm

Clamping range 62 - 70 mm

Clamping range 70 - 78 mm

Use of the DuoExpert (in combination with type clamping plates and SoftGrip)