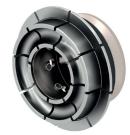

Clamping range 54 - 62 mm

Clamping range 62 - 70 mm

Clamping range 70 - 78 mm

Use of the DuoExpert (in combination with type clamping plates and SoftGrip)