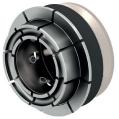

Clamping range 54 - 62 mm

Clamping range 62 - 70 mm

Clamping range 70 - 78 mm

Use of the DuoExpert (in combination with type clamping plates and SoftGrip)