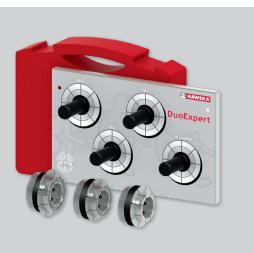

#### **Product description**

DuoExpert is the tolerance-free hub centering system for steel and alloy wheels. Easy to use and flexible: DuoExpert is used instead of the conventional centering sleeves and cones.

#### **Product overview**

DuoExpert-Set 3 sleeves (54 - 78 mm clamping range), 1 Box, 1 Wallboard

Part no. 165 400 005