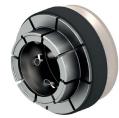

Clamping range 54 - 62 mm

Clamping range 62 - 70 mm

Clamping range 70 - 78 mm

Use of the DuoExpert (in combination with type clamping plates and SoftGrip)