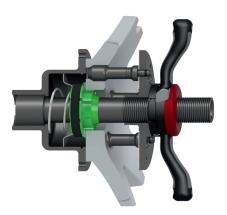

Many vehicle manufacturers recommend the cylindrical wheel centering on the balancing machine since this perfectly simulates the centering on the vehicle's wheel hub.

DuoExpert's full effect is experienced when it is completely emerged in the centering flange under pressure. The rim is centered in its middle and lies completely in the flange.