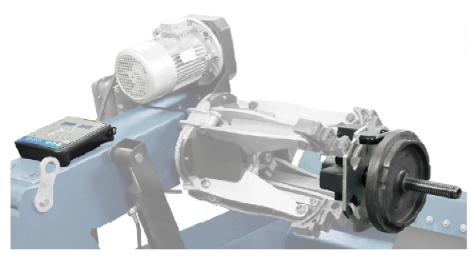

# Paguro Truck Tyre Balancer

" The best "update" for your truck tyre changer; double usage of an existing machine with a few quick steps."

#### **MAIN FEATURES**

- Easy and quick mounting system on the tyre changer.
- Manually operated system
- Digital portable display
- Powered by rechargeable batteries with external power supply (200V AC, 12V and 24V DC)
- Suitable for mobile service.
- Also for other brands