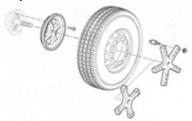

#### SR215:

2 adaptors with 4 and 5 arms, With studs for heavy vehicles (10x225/285,75/335; 8x275/285,75 mm)

Cone IV+C + GG Disk

To center truck or bus wheels with a central hole of  $202 / 221 / 281 \text{ mm } \emptyset$  by means of cones