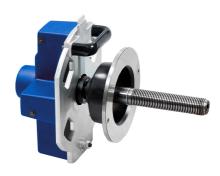

#### SR215:

2 adaptors with 4 and 5 arms, With studs for heavy vehicles (10x225/285,75/335; 8x275/285,75 mm)

Cone IV+C + GG Disk

To center truck or bus wheels with a central hole of  $202 / 221 / 281 \text{ mm } \emptyset$  by means of cones