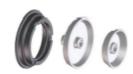

#### SR215:

2 adaptors with 4 and 5 arms, With studs for heavy vehicles (10x225/285,75/335; 8x275/285,75 mm)

Cone IV+C + GG Disk

To center truck or bus wheels with a central hole of  $202 / 221 / 281 \text{ mm } \emptyset$  by means of cones