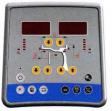

### Standard Features coming with the machine:

PORTABLE DISPLAY

#### Portable Display

For easy use on the machine or trolley kit Cable connected.