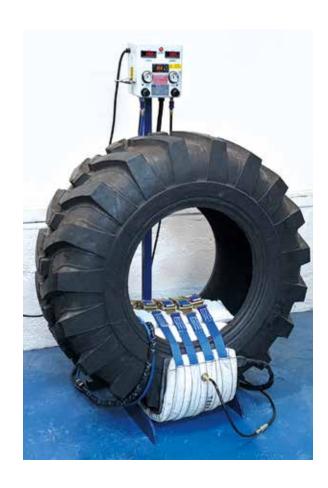

Plus all the benefits of a Monaflex tyre repair system - see page 10.

There are a choice of two AGRI system types so you can find the best fit.

16" TO 42" RIM AGRICULTURAL TYRES 250/85 TO 1250/50

## components

TRRS D OR MC - CONTROL PANEL

PLEASE SEE THE CYLINDER AIRBAG AND FILLER BAG APPLICATION CHARTS FOR COMPONENT REQUIREMENTS

NEW OPTIONAL AG SERIES HEAT PADS ARE NOW AVAILABLE.