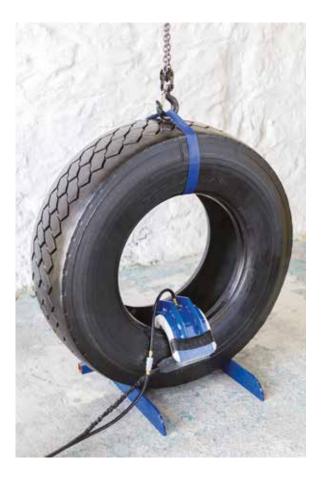

## **Bead Repair System**

The Bead Repair System (BRS) is the first in the truck market to provide a perfect bead repair. This is an invaluable system for expanding the life of truck tyres.

## Features

• This highly specialised unit sits over the bead on any tubeless radial truck tyre and provides the necessary heat and pressure to repair any rubber nicks and damage that would otherwise cause the tyre to be scrapped.

## camepan

BEAD REPAIRS ONLY RADIAL TYRES ONLY REGULAR, LOW PROFILE AND SUPER SINGLE ONLY ONE UNIT FOR ALL TUBELESS TRUCK TYRES

## components

| MVN100 ET - CONTROL PANEL              |
|----------------------------------------|
| BRS H - STEEL FRAMEWORK                |
| BRS126 PP - RUBBER PRESSURE PAD        |
| BRS167 - FLAT AIRBAG                   |
| BRS126H - HEAT PAD                     |
| MVS5001/112 - PRESSURE CONTROL AIRLINE |
| MVS1900/ 250 - REPAIR STAND (OPTIONAL) |