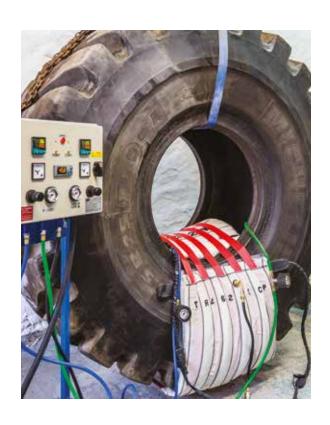

# **OTR Custom System**

The Monaflex OTR Custom System is the super tough, yet lightweight customisable system for the repair of all tyres on the market today. Whether your focus is earthmover, agricultural, industrial, construction or a combination of multiple tyre types and sizes, this system can be set up to suit your precise needs.

#### **Features**

- This system is fully customisable.
   Only the components necessary for the tyre range being repaired need to be purchased. So you can start small and grow large by adding extra components when other tyre sizes are being repaired.
- Includes the M100 Control panel
  - Extremely durable
  - Precision dual Heat Pad control.
  - Advanced heat pad temperature control.
  - Three-way independent air control
  - Automatic air differential
  - Fail safe features

## components

RECOMMENDED CONTROL PANEL: M100 - R
PLEASE SEE THE APPLICATION CHART FOR
COMPONENT REQUIREMENTS