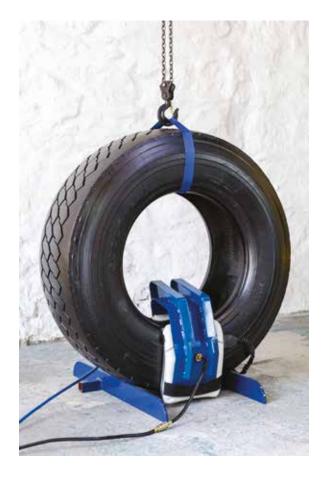

## **Sidewall Repair System**

The Sidewall Repair System (SRS) provides the same superior inflation technology used in the standard system but incorporated into a frame that can be assembled in seconds. This is perfect for those working on a high volume of sidewall injuries.

## Features

- This system is supplied with the airbags and heat pads attached to the lightweight framework. It has been designed without straps for rapid assembly on the tyre and is ready to use immediately.
- One technician after ensuring correct positioning, the system is pressurized and is in operation. This whole process can be completed in seconds by one technician.

## components

| TRRS D - CONTROL PANEL                |
|---------------------------------------|
| SRS H - STEEL FRAMEWORK               |
| SRS1210H - HEAT PAD (INSIDE TYRE)     |
| SRS1210H - HEAT PAD (OUTSIDE TYRE)    |
| SRS1210W - AIRBAG (INSIDE)            |
| SRS1210 - AIRBAG (OUTSIDE)            |
| MVS1900/250 - REPAIR STAND (OPTIONAL) |
|                                       |