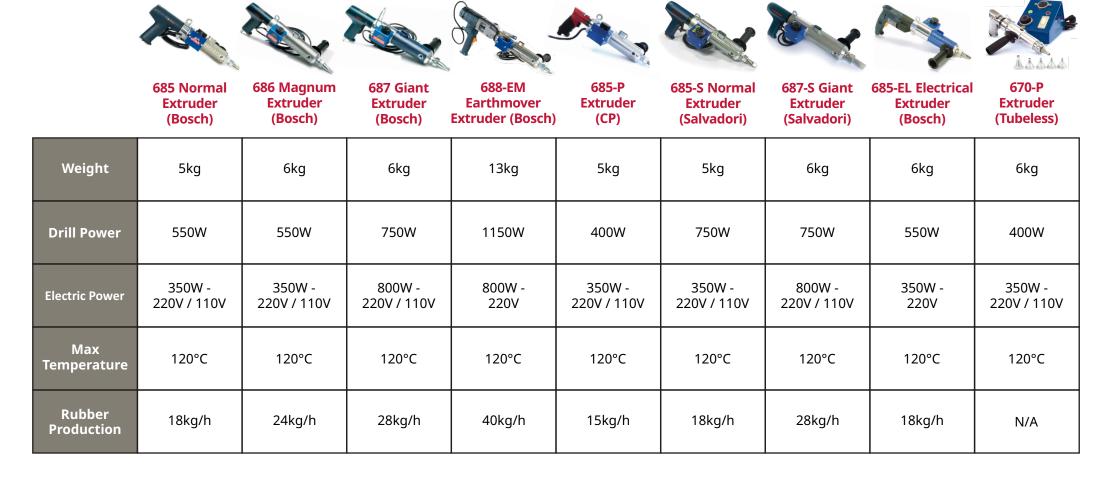

# **Extruder Gun Comparison Chart**

### Why Choose TECH?

TECH provides technicians with a one-stop solution for tire retreading with a choice between **electric** and **pneumatic Extruder Guns** to suit their specific **industry**, **application**, and **budget**.

#### TECH Extruder Guns are:

- Manufactured in Italy by our dedicated team of in-house experts.
- World-renowned for their long-life span, durability, and unrivalled performance.
- Expertly engineered with powerful drills including **Bosch**.
- Lightweight with a maximum **temperature capacity of 120°C**.
- Supported by TECH's Thermacure repair patches which exceed **ECE 108/109** and **BS AU 159** industry standards.