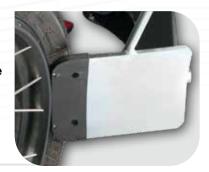

### **BEAD BREAKER SHOE**

New dedicated bead breaker with **smaller** and **profiled blade** for **bike-scoote**r rims. **Plastic protection** always available to avoid scratching the rims.