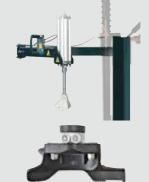

## OPERATING ARM

Its use is extremely simple, and it is robust at the same time. The technology derived from the car world ensures excellent performance. The rim diameter is manually adjusted using the **dedicated knob**. The tool head is then locked with the **lever** at the end of the vertical arm.