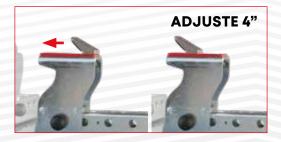

0

3

New modular clamping system with **plastic protections** for resting both the rim and the clamping part on the profile.

**4" SET-UP** for clamping wheels up to 4"