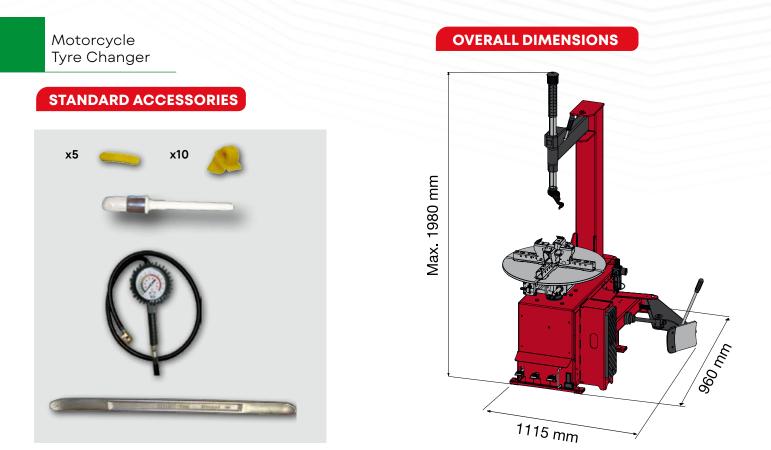

#### **RECOMMENDED ACCESSORIES**

8-11100463 REMOVABLE PLATFORM FOR BIKE WHEEL Wedge to perfectly position small-diameter wheels with respect to the bead breaking blade. Equipped with knob for securing to the machine body

8-11120032 BPL HELP DEVICE Adjustable in height, it is limited to the tyre bead pressure phase from above

8-11400329 TPA-Wing Full Assembly plastic tool-head kit with adapter

8-11100461 RACING BIKE SELF-CENTERING JAW KIT 8" - 26"

#### **TECHNICAL DATA**

| Self-centering          |                         |
|-------------------------|-------------------------|
| rim clamping capacity   | 4" ÷ 26"                |
| maximum tyre diameter   | 980 mm (38,5")          |
| maximum tyre width      | 305 mm (12")            |
| rotation torque         | 1200 Nm (400V 3ph)      |
| rotation speed          | 8,5 rpm                 |
| height above the ground | 665 mm                  |
| Bead breaker            |                         |
| maximum opening         | 320 mm                  |
| blade force             | 15.500 N - 10Bar        |
| Tool                    |                         |
| working range           | 4" ÷ 26"                |
| pole                    | swing arm               |
| Power supply            |                         |
|                         | 230/400 V - 3Ph - 50 Hz |
| Power supply voltage    | 230V - 1Ph - 60Hz       |
|                         | 115 - 1Ph - 60Hz        |