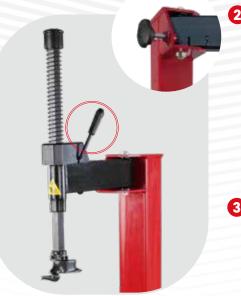

## OPERATING ARM

Its use is extremely simple, and it is robust at the same time. The technology derived from the car world ensures excellent performance. The rim diameter is manually adjusted using the **dedicated knob**. The tool head is then locked with the **lever** at the end of the vertical arm.