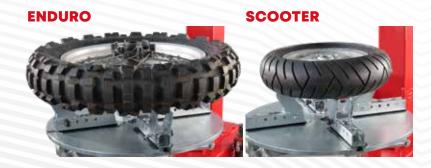

Robustness and great versatility make it the ideal tool for industry specialists

**CO270** 

Semi-automatic tyre changer with extremely multi-purpose swivelling arm for bike, scooter, go-kart and high-profile wheels such as Quad wheels.

Great attention has been paid to the wheel clamping system. Both standard and special jaws

2

allow correct clamping and protection of the rim profile. The tyre changer structure is intentionally derived from car tyre changer to offer greater robustness and performance.