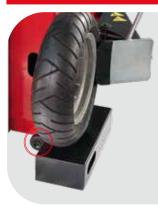

### **BEAD BREAKER SHOE**

New dedicated bead breaker with **smaller** and **profiled blade** for **bike-scoote**r rims. **Plastic protection** always available to avoid scratching the rims.