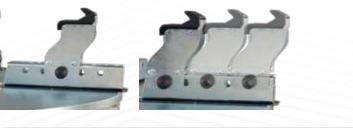

Great attention has been paid to the wheel clamping system. Both standard and special jaws

2

allow correct clamping and protection of the rim profile. The tyre changer structure is intentionally derived from car tyre changer to offer greater robustness and performance.

0

3

New modular clamping system with **plastic protections** for resting both the rim and the clamping part on the profile.

**4" SET-UP** for clamping wheels up to 4"